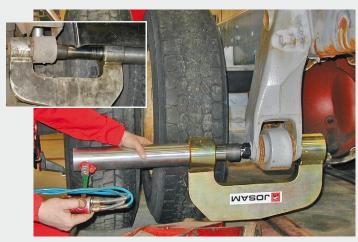

### JOSAM 20 ton C-clamp

A special version for replacing bushings. The C-clamp is turned upside down on a standard jack and then pushed under the vehicle. The bushing is simply pressed out directly through application of a pressure force of >20 tons without dismounting torsion bar etc.

Piston stroke: 300 mm Gap: 320x120 mm