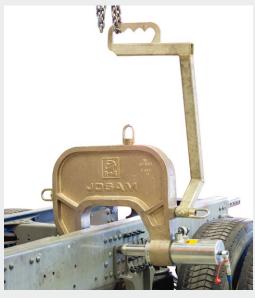

### JOSAM 20 ton C-clamp

For pressing and riveting. 20 ton press force where yokes and press heads support overpressure of frame rails. The frame is effectively straightened by our frame flange kit. Riveting can be performed with up to 13 mm (≈1/2″) rivets. Tow eyelet for overhead crane is included.

Piston stroke: 200 mm Gap: 180x120 mm