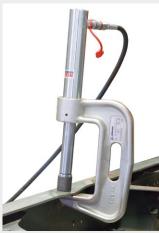

#### JOSAM 10 ton C-clamp

Easily straightens local deformations in confined areas. The damage can be reached without dismounting. All 10 ton C-clamps are ergonomically designed.

#### JOSAM 10 ton C-clamp

Offered in several versions. The standard kit contains a C-clamp with a gap of 200x100 mm and 200 mm piston stroke.