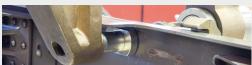

### JOSAM 20 ton C-clamp

A special version for replacing bushings. The C-clamp is turned upside down on a standard jack and then pushed under the vehicle. The bushing is simply pressed out directly through application of a pressure force of >20 tons without dismounting torsion bar etc.