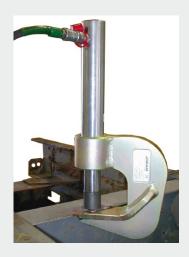

#### JOSAM 10 ton C-clamp

Easily straightens local deformations in confined areas. The damage can be reached without dismounting. All 10 ton C-clamps are ergonomically designed.

#### JOSAM 10 ton C-clamp

Offered in several versions. The standard kit contains a C-clamp with a gap of 200x100 mm and 200 mm piston stroke.