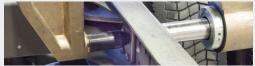

### JOSAM 20 ton C-clamp

A special version for replacing bushings. The C-clamp is turned upside down on a standard jack and then pushed under the vehicle. The bushing is simply pressed out directly through application of a pressure force of >20 tons without dismounting torsion bar etc.