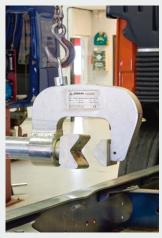

#### JOSAM 10 ton C-clamp

Easily straightens local deformations in confined areas. The damage can be reached without dismounting. All 10 ton C-clamps are ergonomically designed.

#### JOSAM 10 ton C-clamp

Offered in several versions. The standard kit contains a C-clamp with a gap of 200x100 mm and 200 mm piston stroke.