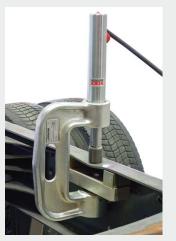

### JOSAM 20 ton C-clamp

A special version for replacing bushings. The C-clamp is turned upside down on a standard jack and then pushed under the vehicle. The bushing is simply pressed out directly through application of a pressure force of >20 tons without dismounting torsion bar etc.

Piston stroke: 300 mm Gap: 320x120 mm