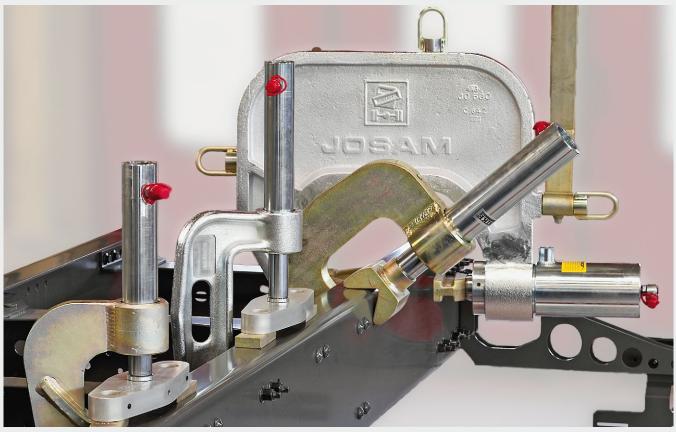

### JOSAM 20 ton C-clamp

For pressing and riveting. 20 ton press force where yokes and press heads support overpressure of frame rails. The frame is effectively straightened by our frame flange kit. Riveting can be performed with up to 13 mm (≈1/2″) rivets. Tow eyelet for overhead crane is included.

Piston stroke: 200 mm Gap: 180x120 mm

# JOSAM 40 ton C-clamp

For pressing and straightening of deformed frame rails. The press version is equipped with two different yokes with support and press heads. This allows to overpress the frame until it reaches its final form.

Piston stroke: 150 mm Gap: 335x225 mm

# JOSAM 40 ton C-clamp

For riveting with a dolly and extension. Is ideal for cold riveting up to 16 mm (≈5/8″). Our 40 ton clamp is delivered with trolley and a balance arm for suspension, turning etc.