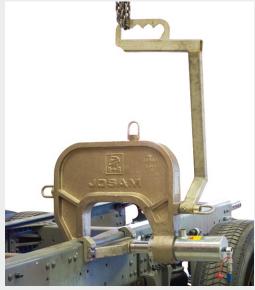

# JOSAM 40 ton C-clamp

For pressing and straightening of deformed frame rails. The press version is equipped with two different yokes with support and press heads. This allows to overpress the frame until it reaches its final form.

Piston stroke: 150 mm Gap: 335x225 mm

# JOSAM 40 ton C-clamp

For riveting with a dolly and extension. Is ideal for cold riveting up to 16 mm (≈5/8″). Our 40 ton clamp is delivered with trolley and a balance arm for suspension, turning etc.