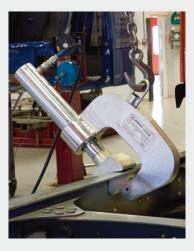

### JOSAM 20 ton C-clamp

For pressing and riveting. 20 ton press force where yokes and press heads support overpressure of frame rails. The frame is effectively straightened by our frame flange kit. Riveting can be performed with up to 13 mm (≈1/2″) rivets. Tow eyelet for overhead crane is included.

Piston stroke: 200 mm Gap: 180x120 mm