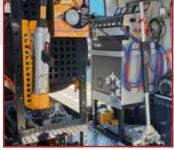

As mobile tire servicing becomes more and more popular throughout Europe, North America and Asia, innovation in how these on-the-go tire shops operate must keep up. Our ecube does just that. By combining all of the necessary tools and functions in traditional mobile tire service vehicles into one, the ecube's compact design allows the mechanic to work in an upright position while inside any light commercial vehicle or trailer.

Even with its compact and lightweight design the ecube makes no compromises on functionality and robustness. It is still capable of changing tires from 10 inches to 24 inches with 40 inches as maximum wheel diameter.