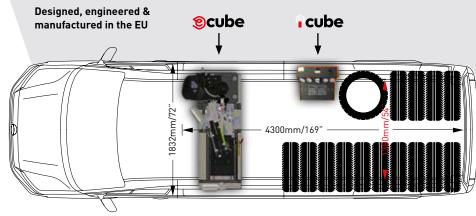

## SERVICING FUTURE MOBILITY. MOBILE!

- Requires just 1.1m2/12ft2 of floor space
- Compact dimensions allow flexible installation
- 48V premium battery bank lithium or AGM
- No disturbing noise or fumes
- Works on a wide range of tire sizes
- Guarantees workshop quality in your customer's driveway
- Easy to (de)install
- Easy to operate
- Cold climate? Doors closed full functionality
- NIOSH recommended working height
- Massive cost savings on idling engine
- Remote monitoring, software updates and trouble shooting
- Lightweight
- Service friendly modular design
- The heart of your mobile service platform
- Bring the WOW factor to your customer
- Specifically designed for mobile service market
- Designed, engineered & manufactured in the EU