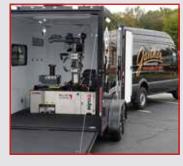

As mobile tire servicing becomes more and more popular throughout Europe, North America and Asia, innovation in how these on-the-go tire shops operate must keep up. Our ecube does just that. By combining all of the necessary tools and functions in traditional mobile tire service vehicles into one, the ecube's compact design allows the mechanic to work in an upright position while inside any light commercial vehicle or trailer.

Not only does this make the mechanic's job easier, but also creates space for more tires and service equipment to be stored in the vehicle ensuring more profitable 'stops'. Additionally, the ecube does not require a generator onboard, which means no fumes or noise pollution.