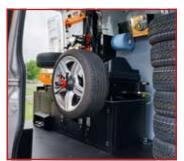

As mobile tire servicing becomes more and more popular throughout Europe, North America and Asia, innovation in how these on-the-go tire shops operate must keep up. Our ecube does just that. By combining all of the necessary tools and functions in traditional mobile tire service vehicles into one, the ecube's compact design allows the mechanic to work in an upright position while inside any light commercial vehicle or trailer.

Even with its compact and lightweight design the ecube makes no compromises on functionality and robustness. It is still capable of changing tires from 10 inches to 24 inches with 40 inches as maximum wheel diameter.