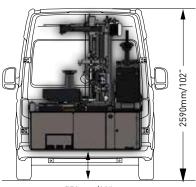

## SERVICING FUTURE MOBILITY. MOBILE!

- Requires just 1.1m2/12ft2 of floor space
- Compact dimensions allow flexible installation
- 48V premium battery bank lithium or AGM
- No disturbing noise or fumes
- Works on a wide range of tire sizes
- Guarantees workshop quality in your customer's driveway
- Easy to (de)install
- Easy to operate
- Cold climate? Doors closed full functionality
- NIOSH recommended working height
- Massive cost savings on idling engine
- Remote monitoring, software updates and trouble shooting
- Lightweight
- Service friendly modular design
- The heart of your mobile service platform
- Bring the WOW factor to your customer
- Specifically designed for mobile service market
- Designed, engineered & manufactured in the EU