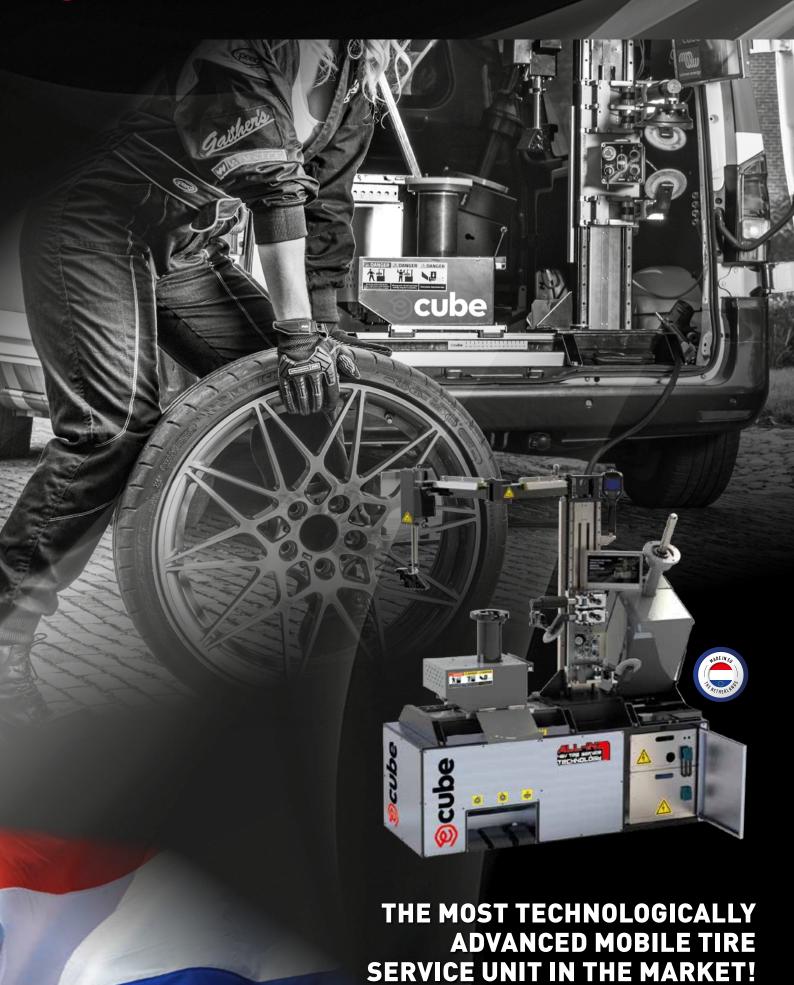

As mobile tire servicing becomes more and more popular throughout Europe, North America and Asia, innovation in how these on-the-go tire shops operate must keep up. Our ecube does just that. By combining all of the necessary tools and functions in traditional mobile tire service vehicles into one, the ecube's compact design allows the mechanic to work in an upright position while inside any light commercial vehicle or trailer.

Not only does this make the mechanic's job easier, but also creates space for more tires and service equipment to be stored in the vehicle ensuring more profitable 'stops'. Additionally, the ecube does not require a generator onboard, which means no fumes or noise pollution.

Even with its compact and lightweight design the ecube makes no compromises on functionality and robustness. It is still capable of changing tires from 10 inches to 24 inches with 40 inches as maximum wheel diameter.