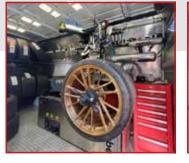

Even with its compact and lightweight design the ecube makes no compromises on functionality and robustness. It is still capable of changing tires from 10 inches to 24 inches with 40 inches as maximum wheel diameter.