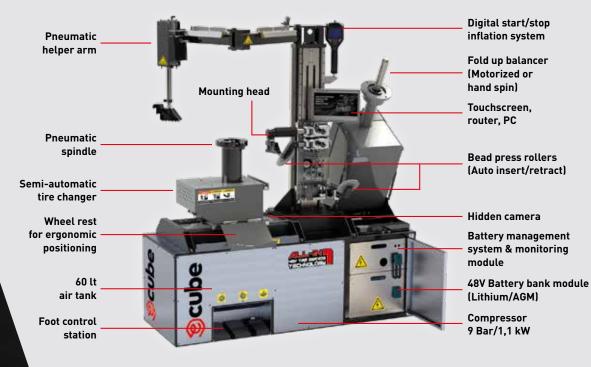

## SERVICING FUTURE MOBILITY. MOBILE!

- Requires just 1.1m2/12ft2 of floor space
- Compact dimensions allow flexible installation
- 48V premium battery bank lithium or AGM
- No disturbing noise or fumes
- Works on a wide range of tire sizes
- Guarantees workshop quality in your customer's driveway
- Easy to (de)install
- Easy to operate
- Cold climate? Doors closed full functionality
- NIOSH recommended working height
- Massive cost savings on idling engine
- Remote monitoring, software updates and trouble shooting
- Lightweight
- Service friendly modular design
- The heart of your mobile service platform
- Bring the WOW factor to your customer
- Specifically designed for mobile service market
- Designed, engineered & manufactured in the EU

As mobile tire servicing becomes more and more popular throughout Europe, North America and Asia, innovation in how these on-the-go tire shops operate must keep up. Our ecube does just that. By combining all of the necessary tools and functions in traditional mobile tire service vehicles into one, the ecube's compact design allows the mechanic to work in an upright position while inside any light commercial vehicle or trailer.

Even with its compact and lightweight design the ecube makes no compromises on functionality and robustness. It is still capable of changing tires from 10 inches to 24 inches with 40 inches as maximum wheel diameter.