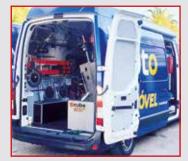

As mobile tire servicing becomes more and more popular throughout Europe, North America and Asia, innovation in how these on-the-go tire shops operate must keep up. Our ecube does just that. By combining all of the necessary tools and functions in traditional mobile tire service vehicles into one, the ecube's compact design allows the mechanic to work in an upright position while inside any light commercial vehicle or trailer.

Not only does this make the mechanic's job easier, but also creates space for more tires and service equipment to be stored in the vehicle ensuring more profitable 'stops'. Additionally, the ecube does not require a generator onboard, which means no fumes or noise pollution.

Even with its compact and lightweight design the ecube makes no compromises on functionality and robustness. It is still capable of changing tires from 10 inches to 24 inches with 40 inches as maximum wheel diameter.