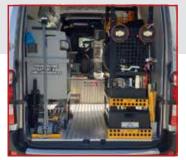

As mobile tire servicing becomes more and more popular throughout Europe, North America and Asia, innovation in how these on-the-go tire shops operate must keep up. Our ecube does just that. By combining all of the necessary tools and functions in traditional mobile tire service vehicles into one, the ecube's compact design allows the mechanic to work in an upright position while inside any light commercial vehicle or trailer.

Not only does this make the mechanic's job easier, but also creates space for more tires and service equipment to be stored in the vehicle ensuring more profitable 'stops'. Additionally, the ecube does not require a generator onboard, which means no fumes or noise pollution.

Even with its compact and lightweight design the ecube makes no compromises on functionality and robustness. It is still capable of changing tires from 10 inches to 24 inches with 40 inches as maximum wheel diameter.