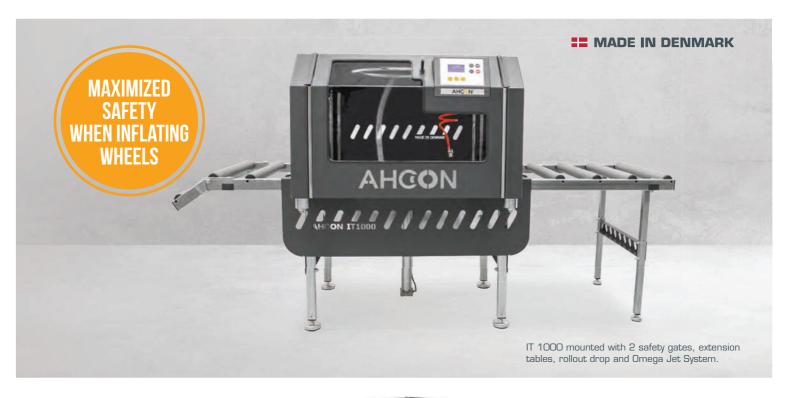

# NEW IMPROVED INFLATION STATION

IT 1000 is our new streamlined inflation station for the safe inflation of wheels.

IT 1000 is constructed as a basic model with a PCI 1200 computer inflator. IT 1000 can be mounted with different kinds of optional equipment. This way you can have an inflation station with exactly the features and functions you need.

The safety offered by using IT 1000 is improved compared to our former models of inflation stations, and the design has been streamlined.

## **FEATURES**

- High level of safety when inflating wheels
- Bigger window on the front for an improved view
- Poycarbonate glass is mounted with a heavy glue for a good durability
- Stronger construction and a wider portal = improved safety
- Incl. PCI 1200 computer inflator, which is nicely integrated on the front
- Can be mounted with different kinds of optional equipment (see below and on page 2)

## OPTIONS INCL. INSTALLATION

| Pneumatic Omega Jet System, 30 L tank | 554 10 005 | Rollout drop 35 degrees                     | 554 10 050 |
|---------------------------------------|------------|---------------------------------------------|------------|
| Pneumatic safety Gate, right side     | 554 10 010 | Warning light, orange                       | 400 00 129 |
| Pneumatic safety Gate, left side      | 554 10 020 | Audible alarm, sound and warning light, red | 400 00 135 |
| Extension table 300                   | 554 10 030 | Extra PCI 1200/7 bar computer inflator      | 100 12 070 |
| Extension table 700                   | 554 10 040 | PCI holder for extra PCI 1200               | 554 10 000 |